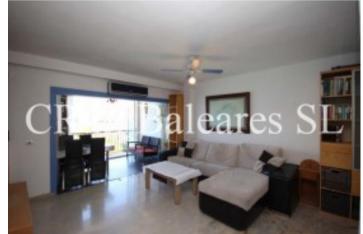

## **Description**

Great apartment in wonderful front line position affording stunning panoramic views over the bay of Santa Ponsa. The property has a living space of 69 m² comprising of living/dining room which has been extended out onto the balcony with fully opening concertina windows making great use of the space, fitted kitchen, 2 bedrooms and shower room. The property further benefits from electric heating, air-conditioning, UPVC double glazing, electrical appliances, underground private parking place & storeroom.