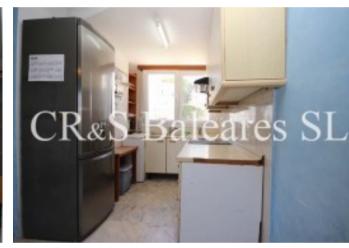

## **Description**

Great apartment in wonderful front line position affording stunning panoramic views over the bay of Santa Ponsa. The property has a living space of 69 m² comprising of living/dining room which has been extended out onto the balcony with fully opening concertina windows making great use of the space, fitted kitchen, 2 bedrooms and shower room. The property further benefits from electric heating, air-conditioning, UPVC double glazing, electrical appliances, underground private parking place & storeroom.