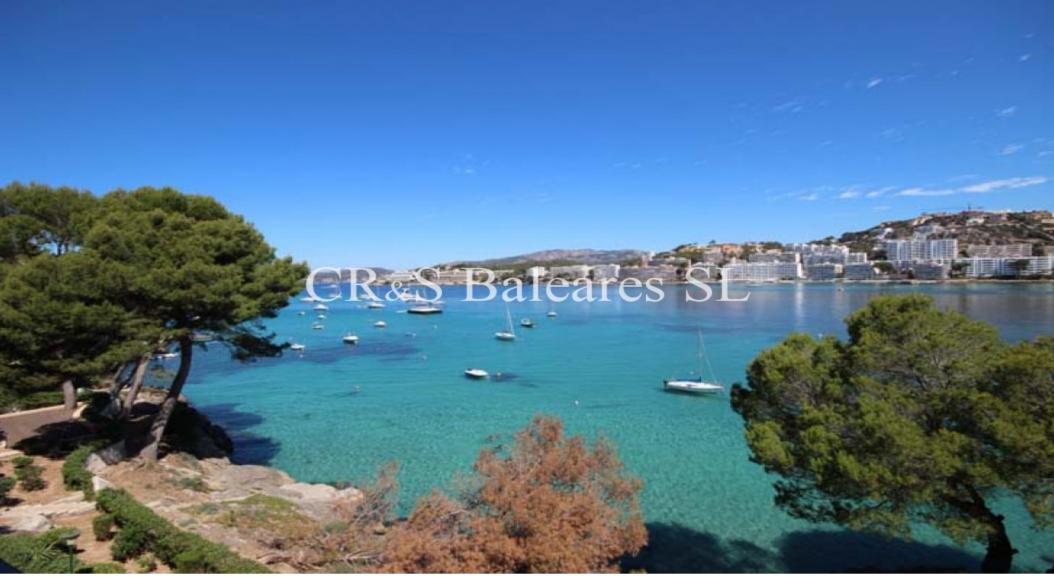

## **Description**

Great apartment in wonderful front line position affording stunning panoramic views over the bay of Santa Ponsa. The property has a living space of 69 m² comprising of living/dining room which has been extended out onto the balcony with fully opening concertina windows making great use of the space, fitted kitchen, 2 bedrooms and shower room. The property further benefits from electric heating, air-conditioning, UPVC double glazing, electrical appliances, underground private parking place & storeroom.