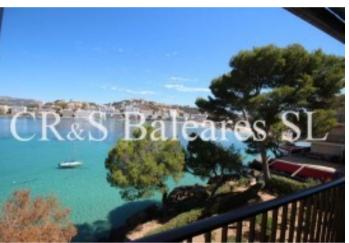

## **Description**

Great apartment in wonderful front line position affording stunning panoramic views over the bay of Santa Ponsa. The property has a living space of 69 m² comprising of living/dining room which has been extended out onto the balcony with fully opening concertina windows making great use of the space, fitted kitchen, 2 bedrooms and shower room. The property further benefits from electric heating, air-conditioning, UPVC double glazing, electrical appliances, underground private parking place & storeroom.