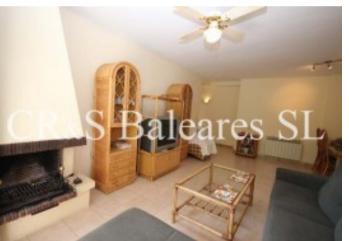

## **Description**

Excellent two-bedroom apartment located in a small complex close to the Club Naútico in Santa Ponsa. This property has a living space of 80 m² including a terrace, large private roof terrace of 62 m², great sized living/dining room with wood-burning fireplace and access to the balcony, 2 double bedrooms with built-in wardrobes, good sized family bathroom. The property is set on the 3rd floor of a second line complex to the Club Naútico of which has communal gardens and community parking. Ideally situated as a permanent residence or holiday home!