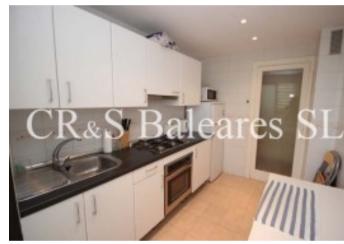

## **Description**

Excellent two-bedroom apartment located in a small complex close to the Club Naútico in Santa Ponsa. This property has a living space of 80 m² including a terrace, large private roof terrace of 62 m², great sized living/dining room with wood-burning fireplace and access to the balcony, 2 double bedrooms with built-in wardrobes, good sized family bathroom. The property is set on the 3rd floor of a second line complex to the Club Naútico of which has communal gardens and community parking. Ideally situated as a permanent residence or holiday home!