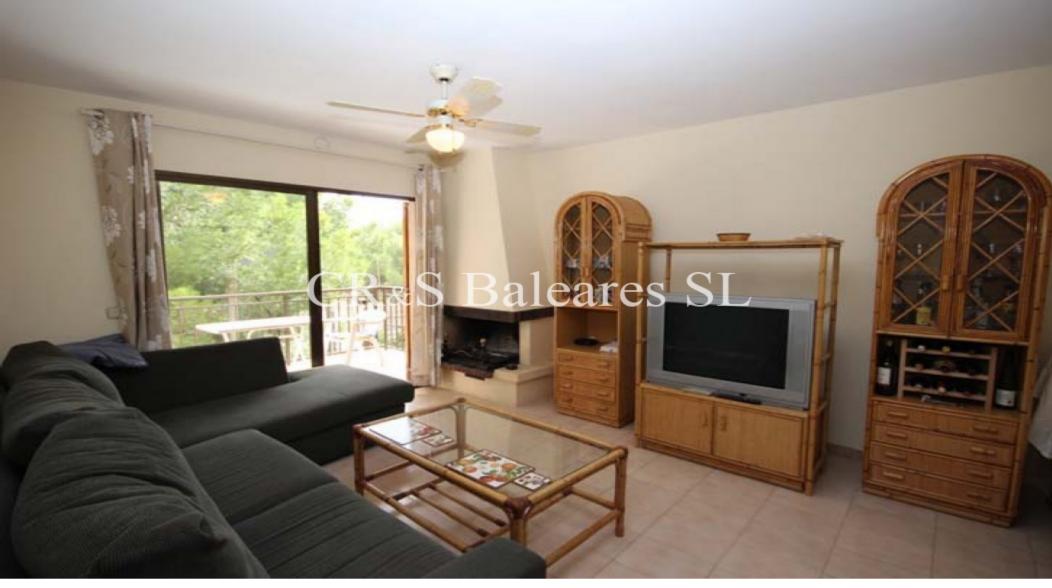

## **Description**

Excellent two-bedroom apartment located in a small complex close to the Club Naútico in Santa Ponsa. This property has a living space of 80 m² including a terrace, large private roof terrace of 62 m², great sized living/dining room with wood-burning fireplace and access to the balcony, 2 double bedrooms with built-in wardrobes, good sized family bathroom. The property is set on the 3rd floor of a second line complex to the Club Naútico of which has communal gardens and community parking. Ideally situated as a permanent residence or holiday home!