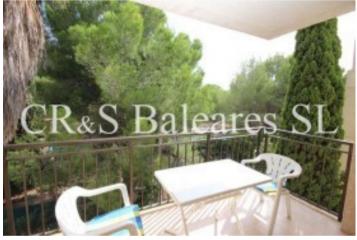

## **Description**

Excellent two-bedroom apartment located in a small complex close to the Club Naútico in Santa Ponsa. This property has a living space of 80 m² including a terrace, large private roof terrace of 62 m², great sized living/dining room with wood-burning fireplace and access to the balcony, 2 double bedrooms with built-in wardrobes, good sized family bathroom. The property is set on the 3rd floor of a second line complex to the Club Naútico of which has communal gardens and community parking. Ideally situated as a permanent residence or holiday home!