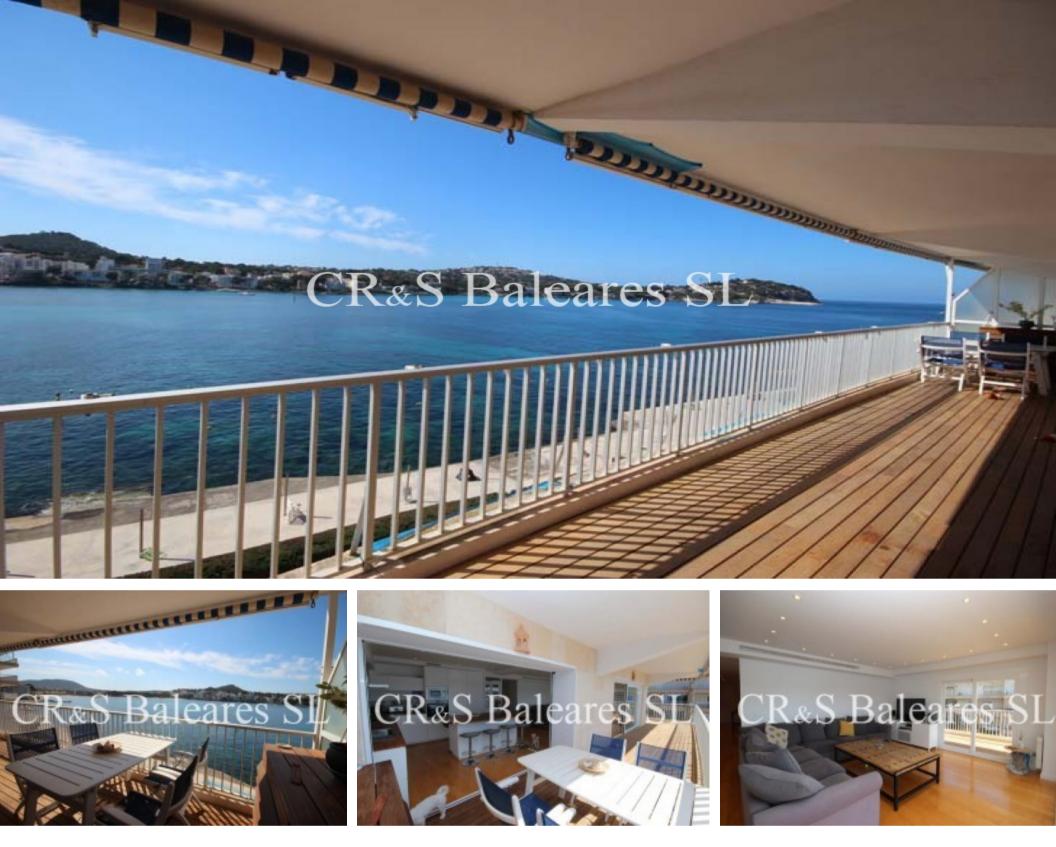

## Description

A truly exceptional 4th-floor apartment situated in one of the most prestigious and best constructed complexes in central Santa Ponsa, directly on the first line to the sea and offering fabulous views across the bay, towards the beach and out to sea. This bright corner property has recently been fully renovated to a high standard has a constructed living area of approx. 138 m&sup ; plus an 'L' shaped terrace of approx. 40 m&sup ; and is distributed in the following way Entrance hall with coat cupboard off which are 3 double bedrooms (one of which should be described as a triple bedroom and could be easily converted to an en-suite room), 2 fully tiled bathrooms, utility room with washing machine and a very large and spacious living room with 3 double patio doors to two aspects and a fully fitted open plan kitchen with integrated domestic appliances and island utilized as a dining area. As well as the living room 2 of the bedrooms have patio doors onto the balcony which has to be one of the biggest on a front-line apartment offering spectacular sea views and is ideal for al fresco dining on those balmy summers evenings while watching the sunset to the East. The property is fully furnished to a high standard including wood flooring throughout, double glazed aluminium windows and doors, white lacquered solid wood internal doors, hot and cold air conditioning and quality German-style fully fitted kitchen. This highly desirable and much sought-after frontline complex offers direct sea access, a large communal swimming pool, extensive sunbathing areas and gated communal parking. All in all, this is a very rare opportunity to purchase a front-line property of this size and high standing.