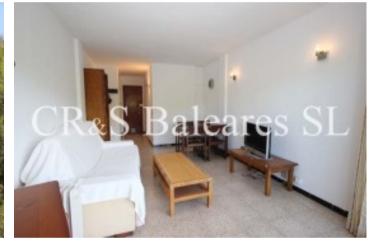

## **Description**

This double apartment formerly 2 studio apartments each of 33m² connected internally to create a well above average sized 1 bedroom apartment. This 4th-floor property has a total constructed living area of approx. 53m² plus two separate balconies each of 6.5m² and briefly comprises of single entrance door leading into a hallway with a built-in wardrobe and of which is a fully fitted kitchen (that was formerly a bathroom) that opens up into the main living room with large patio doors leading onto a balcony that affords attractive forest views and has partial sea views. A doorway from the living area leads into the very spacious bedroom which could easily accommodate 3 or 4 beds, and again has Patio doors onto the balcony with a similar outlook to the balcony off the living room. To the rear, there is a small hallway with a built-in wardrobe, and of which is a fully tiled shower room with a washing machine plumbed in. This property offers endless opportunities to either make a large one-bedroom property or re-establish 2 separate studio apartments and either way, offers great value for money.