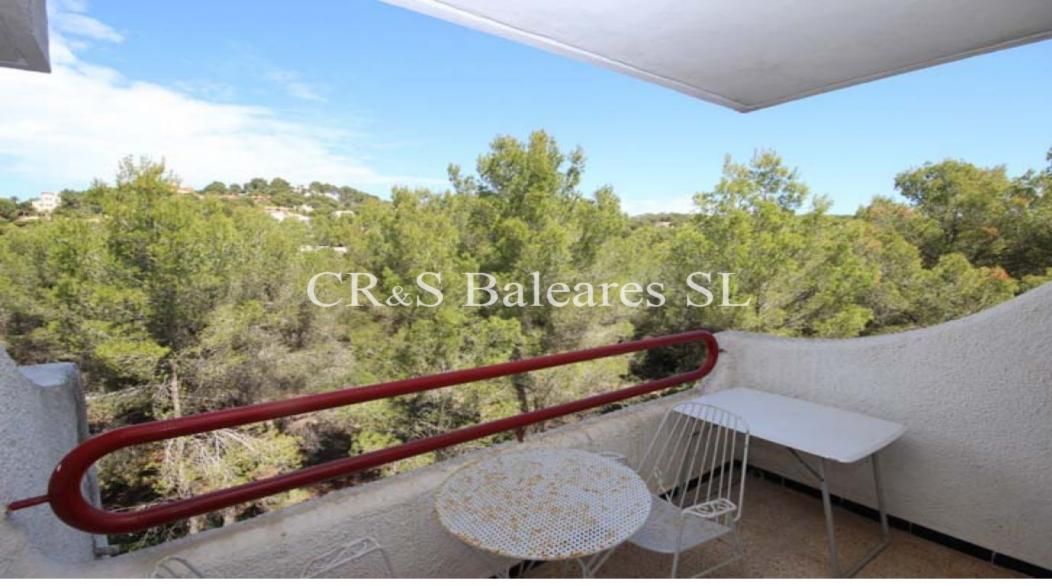

## **Description**

This double apartment formerly 2 studio apartments each of 33m² connected internally to create a well above average sized 1 bedroom apartment. This 4th-floor property has a total constructed living area of approx. 53m² plus two separate balconies each of 6.5m² and briefly comprises of single entrance door leading into a hallway with a built-in wardrobe and of which is a fully fitted kitchen (that was formerly a bathroom) that opens up into the main living room with large patio doors leading onto a balcony that affords attractive forest views and has partial sea views. A doorway from the living area leads into the very spacious bedroom which could easily accommodate 3 or 4 beds, and again has Patio doors onto the balcony with a similar outlook to the balcony off the living room. To the rear, there is a small hallway with a built-in wardrobe, and of which is a fully tiled shower room with a washing machine plumbed in. This property offers endless opportunities to either make a large one-bedroom property or re-establish 2 separate studio apartments and either way, offers great value for money.