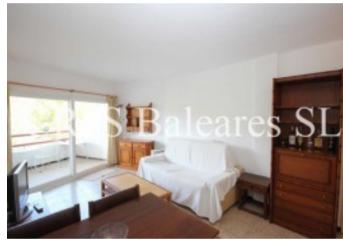

## **Description**

This double apartment formerly 2 studio apartments each of 33m² connected internally to create a well above average sized 1 bedroom apartment. This 4th-floor property has a total constructed living area of approx. 53m² plus two separate balconies each of 6.5m² and briefly comprises of single entrance door leading into a hallway with a built-in wardrobe and of which is a fully fitted kitchen (that was formerly a bathroom) that opens up into the main living room with large patio doors leading onto a balcony that affords attractive forest views and has partial sea views. A doorway from the living area leads into the very spacious bedroom which could easily accommodate 3 or 4 beds, and again has Patio doors onto the balcony with a similar outlook to the balcony off the living room. To the rear, there is a small hallway with a built-in wardrobe, and of which is a fully tiled shower room with a washing machine plumbed in. This property offers endless opportunities to either make a large one-bedroom property or re-establish 2 separate studio apartments and either way, offers great value for money.