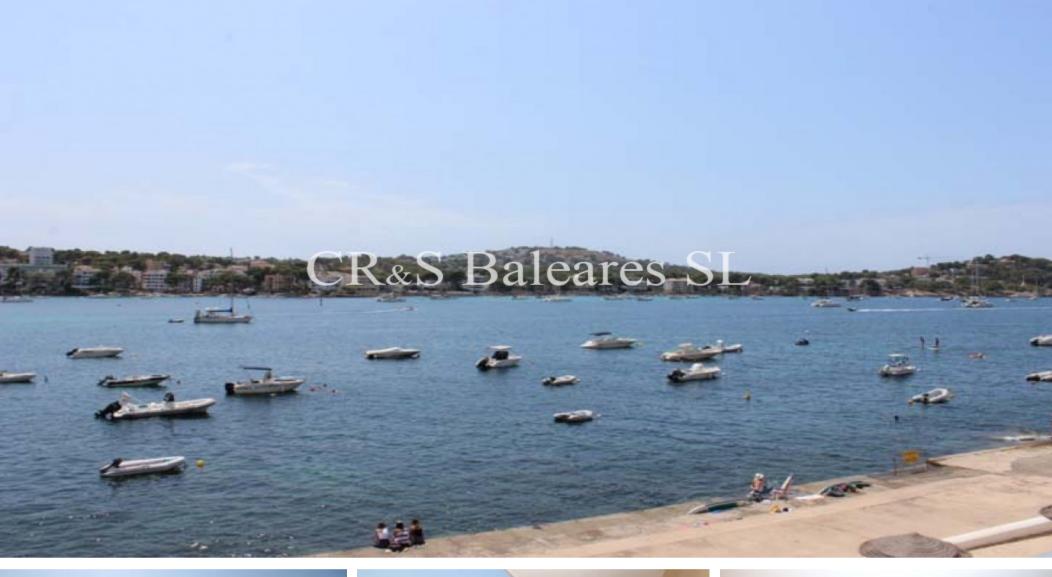

## **Description**

Fabulous front-line apartment with amazing views over the bay and out to sea. The property has a living space of approx. 70 m² to include a spacious living room flooded with natural light from corner twin aspect patio doors, large L-shaped South-West facing terrace of 28 m² which runs along the full front of the property and where every day you can enjoy an obstructed sea view with beautiful sunsets, open-plan modern fitted kitchen with window, Master bedroom with double built-in wardrobes with sliding doors and access onto the balcony via large patio doors, a further second bedroom with built-in wardrobes, shower room with walk-in shower. The complex has a sandy sunbathing area with direct access to the sea, Community parking. A perfect place for either a holiday apartment or permanent residence.