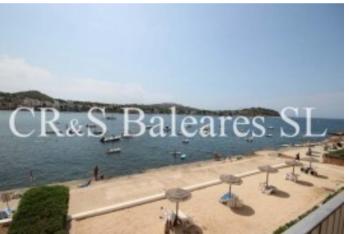

## **Description**

Fabulous front-line apartment with amazing views over the bay and out to sea. The property has a living space of approx. 70 m² to include a spacious living room flooded with natural light from corner twin aspect patio doors, large L-shaped South-West facing terrace of 28 m² which runs along the full front of the property and where every day you can enjoy an obstructed sea view with beautiful sunsets, open-plan modern fitted kitchen with window, Master bedroom with double built-in wardrobes with sliding doors and access onto the balcony via large patio doors, a further second bedroom with built-in wardrobes, shower room with walk-in shower. The complex has a sandy sunbathing area with direct access to the sea, Community parking. A perfect place for either a holiday apartment or permanent residence.