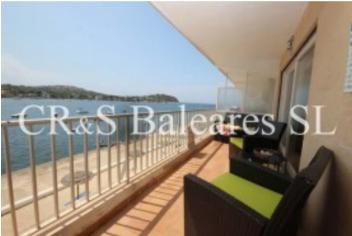

## **Description**

Fabulous front-line apartment with amazing views over the bay and out to sea. The property has a living space of approx. 70 m² to include a spacious living room flooded with natural light from corner twin aspect patio doors, large L-shaped South-West facing terrace of 28 m² which runs along the full front of the property and where every day you can enjoy an obstructed sea view with beautiful sunsets, open-plan modern fitted kitchen with window, Master bedroom with double built-in wardrobes with sliding doors and access onto the balcony via large patio doors, a further second bedroom with built-in wardrobes, shower room with walk-in shower. The complex has a sandy sunbathing area with direct access to the sea, Community parking. A perfect place for either a holiday apartment or permanent residence.