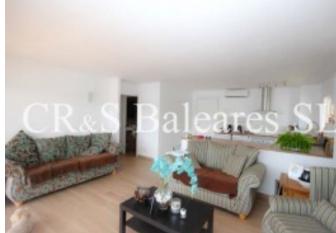

## **Description**

Fabulous front-line apartment with amazing views over the bay and out to sea. The property has a living space of approx. 70 m² to include a spacious living room flooded with natural light from corner twin aspect patio doors, large L-shaped South-West facing terrace of 28 m² which runs along the full front of the property and where every day you can enjoy an obstructed sea view with beautiful sunsets, open-plan modern fitted kitchen with window, Master bedroom with double built-in wardrobes with sliding doors and access onto the balcony via large patio doors, a further second bedroom with built-in wardrobes, shower room with walk-in shower. The complex has a sandy sunbathing area with direct access to the sea, Community parking. A perfect place for either a holiday apartment or permanent residence.