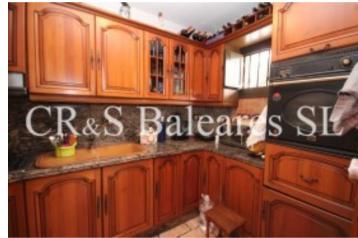

## **Description**

This lovely 2 bedroom apartment is located in a front line postion Santa Ponsamain beach. The building has two entrances, from the beach side the apartment is on the fourth floor and the street side on the first floor. There is a living space of approx. 68 m² to include entrance hall leading to a fully fitted kitchen, a living dining room with access onto a fully glazed balcony with great sea views, a master bedroom with built-in wardrobes and en-suite shower room, a second double bedroom and second shower room. The property benefits from air-conditioning and fully opening double glazed balcony. The community has an elevator and community parking .