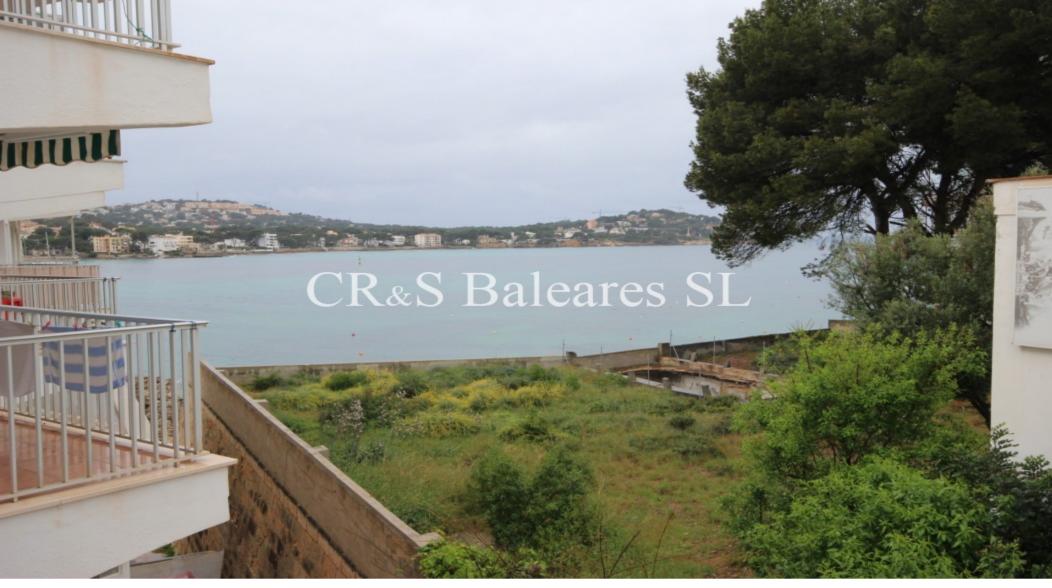

## **Description**

This lovely 2 bedroom apartment is located in a front line postion Santa Ponsamain beach. The building has two entrances, from the beach side the apartment is on the fourth floor and the street side on the first floor. There is a living space of approx. 68 m² to include entrance hall leading to a fully fitted kitchen, a living dining room with access onto a fully glazed balcony with great sea views, a master bedroom with built-in wardrobes and en-suite shower room, a second double bedroom and second shower room. The property benefits from air-conditioning and fully opening double glazed balcony. The community has an elevator and community parking .