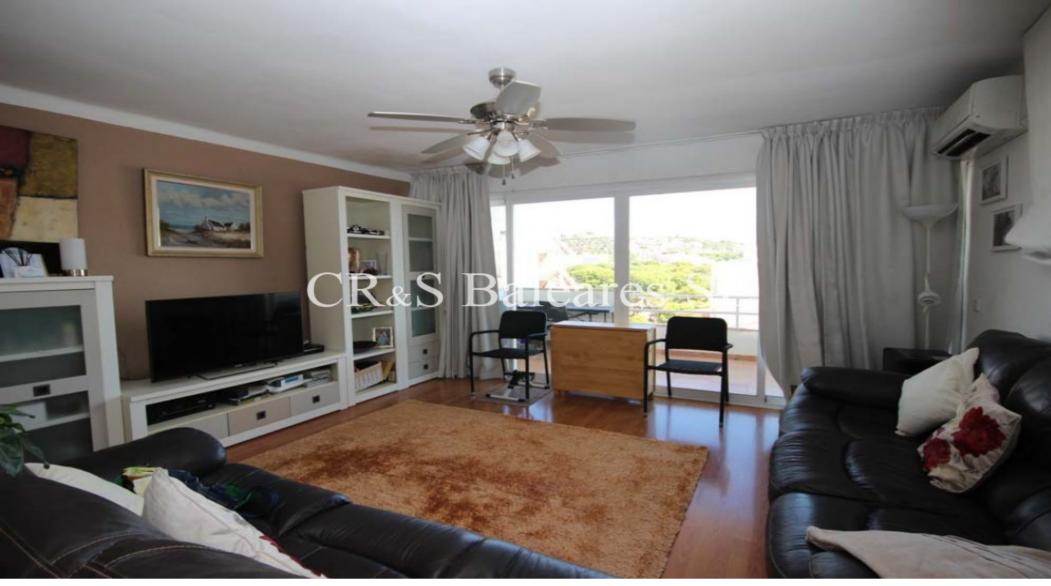

## **Description**

This lovely two-bedroom cornerapartment is in an ideal location within the resort of Santa Ponsa, a stone's throw away from the main white sandy beach and all the bars and restaurants. The property is on the 3rd floor of a popular complex witha lovely swimming pool and well-maintained gardens, it has a total area of approx. 89 m² which includes front and rear balconies. It brieflycomprises an entrance hall leading to a bright and attractive living room with large full-widthpatiodoors leading onto a good-sizedbalcony that looks out towards distant hills and down to the main beach, there is also a good-sized windowto the side elevation, to the rear of the living room is afully fitted and equipped kitchen with archway andserving bar to the living room and that also benefits from a window to the side elevation. Continuingalong the hallway there is a double bedroom with built-in wardrobes and again withwindow to side elevation, next comes thefully tiled family shower room also with a window, and finally, we arrive at the main double bedroom with large built-in wardrobes, of which is an en-suite bathroom again with its own window, the bedroom also has a picture window and doors leading onto the rear balcony which overlooks the attractive communal gardens and swimming pool. The property further benefits from hot/cold air-conditioning and ceiling fans in both the living room and master bedroom, laminate flooring throughout, all internal doors are solid pine woodand there are aluminum double-glazed windows & doors to all external walls. In addition, there is also a digitalSatellitesystem and Fibre optic broadband in the property. This is a very well-run community with full-time porter/gardener with very much below average annual community costs and each property has its own water meter ensuring you are only charged for what you use.