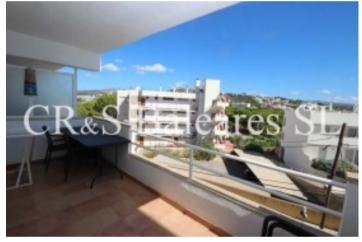

## **Description**

This lovely two-bedroom cornerapartment is in an ideal location within the resort of Santa Ponsa, a stone's throw away from the main white sandy beach and all the bars and restaurants. The property is on the 3rd floor of a popular complex witha lovely swimming pool and well-maintained gardens, it has a total area of approx. 89 m² which includes front and rear balconies. It brieflycomprises an entrance hall leading to a bright and attractive living room with large full-widthpatiodoors leading onto a good-sizedbalcony that looks out towards distant hills and down to the main beach, there is also a good-sized windowto the side elevation, to the rear of the living room is afully fitted and equipped kitchen with archway andserving bar to the living room and that also benefits from a window to the side elevation. Continuingalong the hallway there is a double bedroom with built-in wardrobes and again withwindow to side elevation, next comes thefully tiled family shower room also with a window, and finally, we arrive at the main double bedroom with large built-in wardrobes, of which is an en-suite bathroom again with its own window, the bedroom also has a picture window and doors leading onto the rear balcony which overlooks the attractive communal gardens and swimming pool. The property further benefits from hot/cold air-conditioning and ceiling fans in both the living room and master bedroom, laminate flooring throughout, all internal doors are solid pine woodand there are aluminum double-glazed windows & doors to all external walls. In addition, there is also a digitalSatellitesystem and Fibre optic broadband in the property. This is a very well-run community with full-time porter/gardener with very much below average annual community costs and each property has its own water meter ensuring you are only charged for what you use.