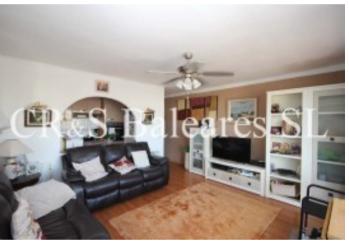

## **Description**

This lovely two-bedroom cornerapartment is in an ideal location within the resort of Santa Ponsa, a stone's throw away from the main white sandy beach and all the bars and restaurants. The property is on the 3rd floor of a popular complex witha lovely swimming pool and well-maintained gardens, it has a total area of approx. 89 m² which includes front and rear balconies. It brieflycomprises an entrance hall leading to a bright and attractive living room with large full-widthpatiodoors leading onto a good-sizedbalcony that looks out towards distant hills and down to the main beach, there is also a good-sized windowto the side elevation, to the rear of the living room is afully fitted and equipped kitchen with archway andserving bar to the living room and that also benefits from a window to the side elevation. Continuingalong the hallway there is a double bedroom with built-in wardrobes and again withwindow to side elevation, next comes thefully tiled family shower room also with a window, and finally, we arrive at the main double bedroom with large built-in wardrobes, of which is an en-suite bathroom again with its own window, the bedroom also has a picture window and doors leading onto the rear balcony which overlooks the attractive communal gardens and swimming pool. The property further benefits from hot/cold air-conditioning and ceiling fans in both the living room and master bedroom, laminate flooring throughout, all internal doors are solid pine woodand there are aluminum double-glazed windows & doors to all external walls. In addition, there is also a digitalSatellitesystem and Fibre optic broadband in the property. This is a very well-run community with full-time porter/gardener with very much below average annual community costs and each property has its own water meter ensuring you are only charged for what you use.