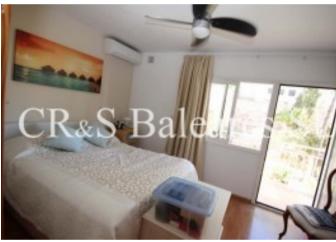

## **Description**

This lovely two-bedroom cornerapartment is in an ideal location within the resort of Santa Ponsa, a stone's throw away from the main white sandy beach and all the bars and restaurants. The property is on the 3rd floor of a popular complex witha lovely swimming pool and well-maintained gardens, it has a total area of approx. 89 m² which includes front and rear balconies. It brieflycomprises an entrance hall leading to a bright and attractive living room with large full-widthpatiodoors leading onto a good-sizedbalcony that looks out towards distant hills and down to the main beach, there is also a good-sized windowto the side elevation, to the rear of the living room is afully fitted and equipped kitchen with archway andserving bar to the living room and that also benefits from a window to the side elevation. Continuingalong the hallway there is a double bedroom with built-in wardrobes and again withwindow to side elevation, next comes thefully tiled family shower room also with a window, and finally, we arrive at the main double bedroom with large built-in wardrobes, of which is an en-suite bathroom again with its own window, the bedroom also has a picture window and doors leading onto the rear balcony which overlooks the attractive communal gardens and swimming pool. The property further benefits from hot/cold air-conditioning and ceiling fans in both the living room and master bedroom, laminate flooring throughout, all internal doors are solid pine woodand there are aluminum double-glazed windows & doors to all external walls. In addition, there is also a digitalSatellitesystem and Fibre optic broadband in the property. This is a very well-run community with full-time porter/gardener with very much below average annual community costs and each property has its own water meter ensuring you are only charged for what you use.