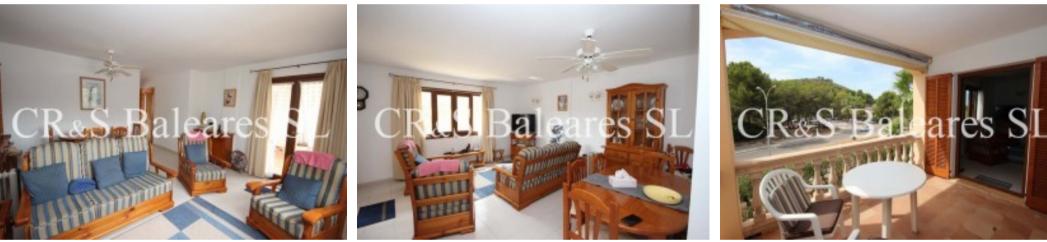

## Description

This lovely spacious apartment is located on the eastern side of the bay of Santa Ponsa near the archeological park of Puig de Sa Morisca within a popular gated complex with 2 swimming pools both with ample sunbathing areas and pretty gardens. The property has a living space of 85 m<sup>2</sup> including 2 terraces and has an entrance hall with built-in storage ideal for shoes & coats, a bright wellappointed living/dining room with south facing picture window, and Patio doors onto a covered terrace with views towards 'Puig de Sa Marisca', fully fitted kitchen off which is a separate utility room with washing machine. The main double bedroom has built-in wardrobes & Patio doors leading onto the covered terrace, a second double bedroom also has built-in wardrobes and a door leading onto a small rear terrace and a fully tiled bathroom with a 4-piece suite. The property further benefits from light colored floor tiles throughout,UPVC double-glazed windows and doors, and shutters to all windows and doors most of which are modern aluminum in a brown finish, an air conditioning unit that is ideal to cool the apartment in the hot summer months and a satellite system. The added bonus with the property and the often used cherry on the cake is a private parking placedirectlyat the property entrance.