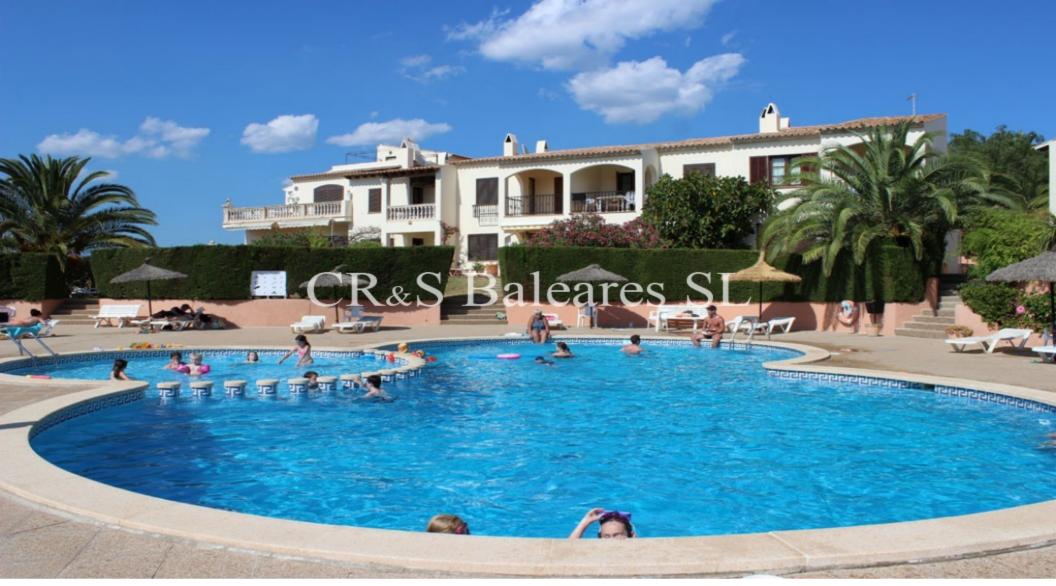

## Description

This lovely spacious apartment is located on the eastern side of the bay of Santa Ponsa near the archeological park of Puig de Sa Morisca within a popular gated complex with 2 swimming pools both with ample sunbathing areas and pretty gardens. The property has a living space of 85 m<sup>2</sup> including 2 terraces and has an entrance hall with built-in storage ideal for shoes & coats, a bright wellappointed living/dining room with south facing picture window, and Patio doors onto a covered terrace with views towards 'Puig de Sa Marisca', fully fitted kitchen off which is a separate utility room with washing machine. The main double bedroom has built-in wardrobes & Patio doors leading onto the covered terrace, a second double bedroom also has built-in wardrobes and a door leading onto a small rear terrace and a fully tiled bathroom with a 4-piece suite. The property further benefits from light colored floor tiles throughout,UPVC double-glazed windows and doors, and shutters to all windows and doors most of which are modern aluminum in a brown finish, an air conditioning unit that is ideal to cool the apartment in the hot summer months and a satellite system. The added bonus with the property and the often used cherry on the cake is a private parking placedirectlyat the property entrance.