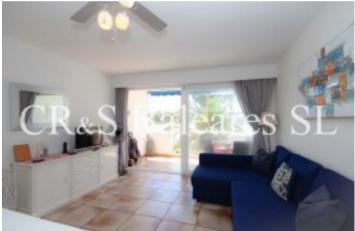

## **Description**

Welcome to this fabulous one-bedroom apartment located on the second floor of a lovely beach-side complex in Santa Ponsa, the complex has two communal lifts and benefits from a large and very attractive swimming pool set in manicured communal gardens adjacent to the main beach with direct access. There is also a communal picnicarea in elevated position overlooking the beach, across the Bay of Santa Ponsa and out to sea. The property offers a total living space of approx. 55 m² including the covered South Facing terrace and comprises of an entrance hallway off which is a double bedroom with built-in wardrobe and fitted wardrobes and over-bed storage cupboards set around good sized double bed, there is also additional drawer units and double glazed window to rear elevation, the next door leads into the fully tiled shower room with walk-in shower, WC, bidet, vanity unit and a washing machine, we then come to the entrance to a fully fitted and equipped kitchen that includes electric oven, ceramic hob, extractor, built-in microwave, fridge/freezer and with opening that forms a breakfast bar with 2 stools leading to the adjoining main living area which has a 4-seater corner sofa bed with chaise longue, TV Bench units and television with satellite connection. There are large full width UPVC Double glazed sliding patio doors open from either side leading onto a covered balcony which affords fantastic views over the community swimming pool and the beach which is perfect for relaxing after a day around the pool or at the beach. In addition to the UPVC double glazed windows, the property has full central heating throughout and illuminated ceiling fans. Don't hesitate to contact us today, we look forward to showing you your dream beach-side property!