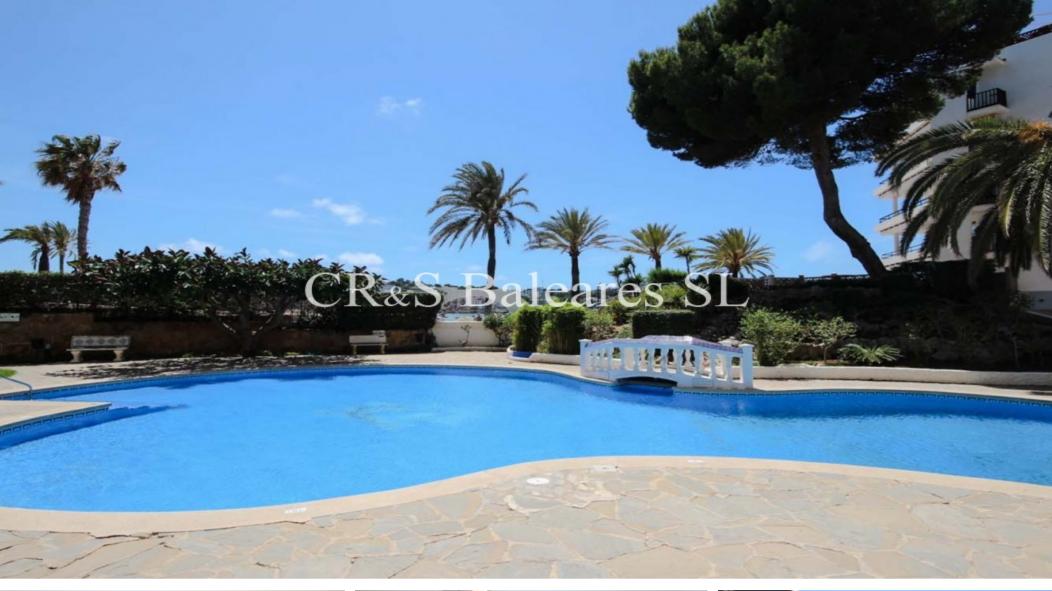

## **Description**

Welcome to this fabulous one-bedroom apartment located on the second floor of a lovely beach-side complex in Santa Ponsa, the complex has two communal lifts and benefits from a large and very attractive swimming pool set in manicured communal gardens adjacent to the main beach with direct access. There is also a communal picnicarea in elevated position overlooking the beach, across the Bay of Santa Ponsa and out to sea. The property offers a total living space of approx. 55 m² including the covered South Facing terrace and comprises of an entrance hallway off which is a double bedroom with built-in wardrobe and fitted wardrobes and over-bed storage cupboards set around good sized double bed, there is also additional drawer units and double glazed window to rear elevation, the next door leads into the fully tiled shower room with walk-in shower, WC, bidet, vanity unit and a washing machine, we then come to the entrance to a fully fitted and equipped kitchen that includes electric oven, ceramic hob, extractor, built-in microwave, fridge/freezer and with opening that forms a breakfast bar with 2 stools leading to the adjoining main living area which has a 4-seater corner sofa bed with chaise longue, TV Bench units and television with satellite connection. There are large full width UPVC Double glazed sliding patio doors open from either side leading onto a covered balcony which affords fantastic views over the community swimming pool and the beach which is perfect for relaxing after a day around the pool or at the beach. In addition to the UPVC double glazed windows, the property has full central heating throughout and illuminated ceiling fans. Don't hesitate to contact us today, we look forward to showing you your dream beach-side property!