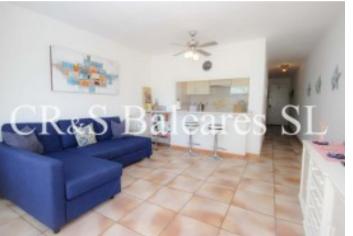

## **Description**

Welcome to this fabulous one-bedroom apartment located on the second floor of a lovely beach-side complex in Santa Ponsa, the complex has two communal lifts and benefits from a large and very attractive swimming pool set in manicured communal gardens adjacent to the main beach with direct access. There is also a communal picnicarea in elevated position overlooking the beach, across the Bay of Santa Ponsa and out to sea. The property offers a total living space of approx. 55 m² including the covered South Facing terrace and comprises of an entrance hallway off which is a double bedroom with built-in wardrobe and fitted wardrobes and over-bed storage cupboards set around good sized double bed, there is also additional drawer units and double glazed window to rear elevation, the next door leads into the fully tiled shower room with walk-in shower, WC, bidet, vanity unit and a washing machine, we then come to the entrance to a fully fitted and equipped kitchen that includes electric oven, ceramic hob, extractor, built-in microwave, fridge/freezer and with opening that forms a breakfast bar with 2 stools leading to the adjoining main living area which has a 4-seater corner sofa bed with chaise longue, TV Bench units and television with satellite connection. There are large full width UPVC Double glazed sliding patio doors open from either side leading onto a covered balcony which affords fantastic views over the community swimming pool and the beach which is perfect for relaxing after a day around the pool or at the beach. In addition to the UPVC double glazed windows, the property has full central heating throughout and illuminated ceiling fans. Don't hesitate to contact us today, we look forward to showing you your dream beach-side property!