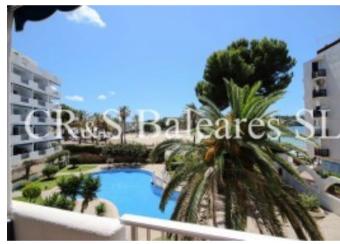

## **Description**

Welcome to this fabulous one-bedroom apartment located on the second floor of a lovely beach-side complex in Santa Ponsa, the complex has two communal lifts and benefits from a large and very attractive swimming pool set in manicured communal gardens adjacent to the main beach with direct access. There is also a communal picnicarea in elevated position overlooking the beach, across the Bay of Santa Ponsa and out to sea. The property offers a total living space of approx. 55 m² including the covered South Facing terrace and comprises of an entrance hallway off which is a double bedroom with built-in wardrobe and fitted wardrobes and over-bed storage cupboards set around good sized double bed, there is also additional drawer units and double glazed window to rear elevation, the next door leads into the fully tiled shower room with walk-in shower, WC, bidet, vanity unit and a washing machine, we then come to the entrance to a fully fitted and equipped kitchen that includes electric oven, ceramic hob, extractor, built-in microwave, fridge/freezer and with opening that forms a breakfast bar with 2 stools leading to the adjoining main living area which has a 4-seater corner sofa bed with chaise longue, TV Bench units and television with satellite connection. There are large full width UPVC Double glazed sliding patio doors open from either side leading onto a covered balcony which affords fantastic views over the community swimming pool and the beach which is perfect for relaxing after a day around the pool or at the beach. In addition to the UPVC double glazed windows, the property has full central heating throughout and illuminated ceiling fans. Don't hesitate to contact us today, we look forward to showing you your dream beach-side property!