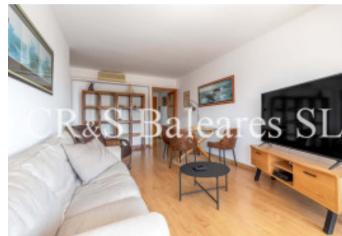

## **Description**

This spacious and bright South-west facing apartment is a a central location within the resort of Palmanova. It is in a small, well maintained complex with only 19 apartments which has a lovely swimming pool and ample sunbathing area. The property is on the 3° floor and has a living area of aprox. 106 m² which includes, a bright living-dining area with access to a large covered terrace with views over the pool and the sea beyond, a fully fitted kitchen with separate utility room, a master bedroom with en-suite bathroom and also has access to the covered terrace, a further two double bedrooms and an additional bathroom. Further features include laminate flooring throughout, hot/cold air-conditioning in the living room and master bedroom, awning on the terrace, aluminium double glazed windows, there is security entry and city gas connected. It comes with a private parking place to complete this offer. We look forward to showing you all the advantages and amenities this property has to offer!