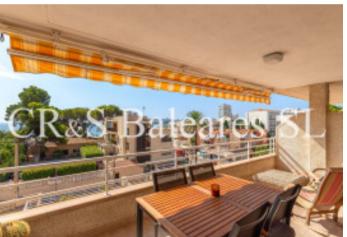

## **Description**

This spacious and bright South-west facing apartment is a a central location within the resort of Palmanova. It is in a small, well maintained complex with only 19 apartments which has a lovely swimming pool and ample sunbathing area. The property is on the 3° floor and has a living area of aprox. 106 m² which includes, a bright living-dining area with access to a large covered terrace with views over the pool and the sea beyond, a fully fitted kitchen with separate utility room, a master bedroom with en-suite bathroom and also has access to the covered terrace, a further two double bedrooms and an additional bathroom. Further features include laminate flooring throughout, hot/cold air-conditioning in the living room and master bedroom, awning on the terrace, aluminium double glazed windows, there is security entry and city gas connected. It comes with a private parking place to complete this offer. We look forward to showing you all the advantages and amenities this property has to offer!