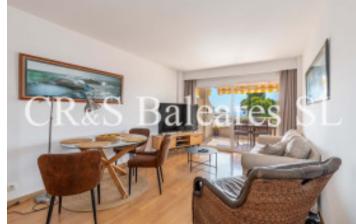

## **Description**

This spacious and bright South-west facing apartment is a a central location within the resort of Palmanova. It is in a small, well maintained complex with only 19 apartments which has a lovely swimming pool and ample sunbathing area. The property is on the 3° floor and has a living area of aprox. 106 m² which includes, a bright living-dining area with access to a large covered terrace with views over the pool and the sea beyond, a fully fitted kitchen with separate utility room, a master bedroom with en-suite bathroom and also has access to the covered terrace, a further two double bedrooms and an additional bathroom. Further features include laminate flooring throughout, hot/cold air-conditioning in the living room and master bedroom, awning on the terrace, aluminium double glazed windows, there is security entry and city gas connected. It comes with a private parking place to complete this offer. We look forward to showing you all the advantages and amenities this property has to offer!