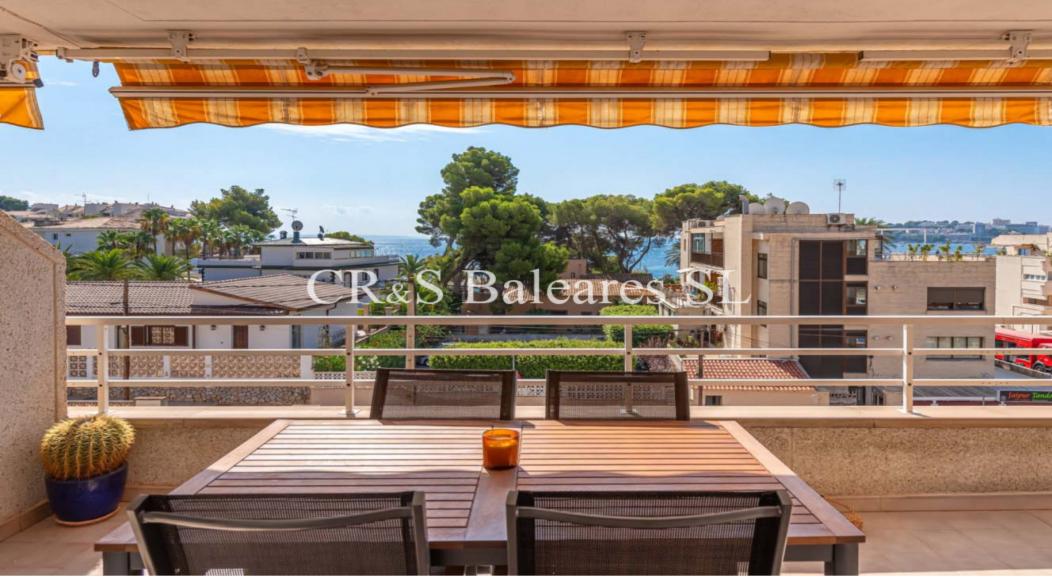

## **Description**

This spacious and bright South-west facing apartment is a a central location within the resort of Palmanova. It is in a small, well maintained complex with only 19 apartments which has a lovely swimming pool and ample sunbathing area. The property is on the 3° floor and has a living area of aprox. 106 m² which includes, a bright living-dining area with access to a large covered terrace with views over the pool and the sea beyond, a fully fitted kitchen with separate utility room, a master bedroom with en-suite bathroom and also has access to the covered terrace, a further two double bedrooms and an additional bathroom. Further features include laminate flooring throughout, hot/cold air-conditioning in the living room and master bedroom, awning on the terrace, aluminium double glazed windows, there is security entry and city gas connected. It comes with a private parking place to complete this offer. We look forward to showing you all the advantages and amenities this property has to offer!